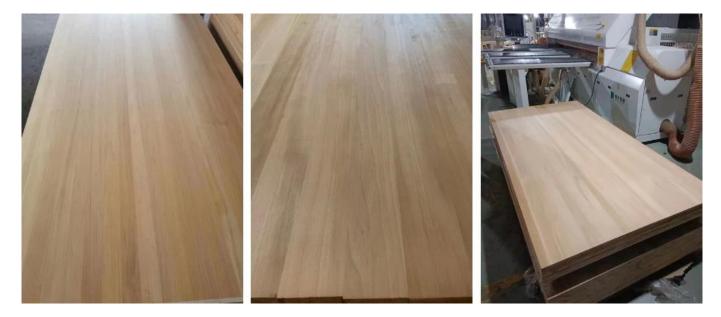

## **Product Characteristics**

**Excellent material**: Poplar logs with appropriate growth cycle are selected, with clear grain and uniform texture, which ensures the strength and stability of the boards.

**Good processing performance**: easy to cut, drill, carve and other processing operations, to meet your needs for a variety of creative design, whether it is to make furniture<u>[thermo embossed</u> <u>furniture board</u>], decorative items or architectural components with ease.

**Variety of sizes**: provide a variety of standard sizes for your choice, but also support customized sizes to meet the individual requirements of different projects.

Rich surface treatment: we can provide white primer and other surface treatment, and we can also customize the color according to your needs, to meet different aesthetic and practical application requirements.