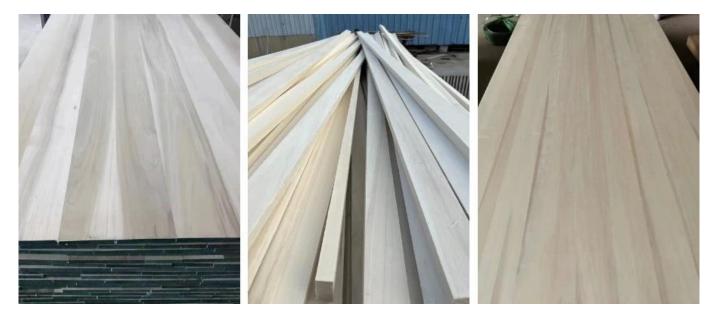

## **Product Characteristics**

**Excellent material**: Poplar logs with appropriate growth cycle are selected, with clear grain and uniform texture, which ensures the strength and stability of the boards.

**Product Advantages** 

**Light as a feather, labor-saving handling**: density of only 0.42g/cm<sup>3</sup>, 30% lighter than oak, more labor-saving handling and cutting.

**Straight texture, value online:** natural light cream color + soft wood grain, easily adaptable to Scandinavian style, log style, industrial style.