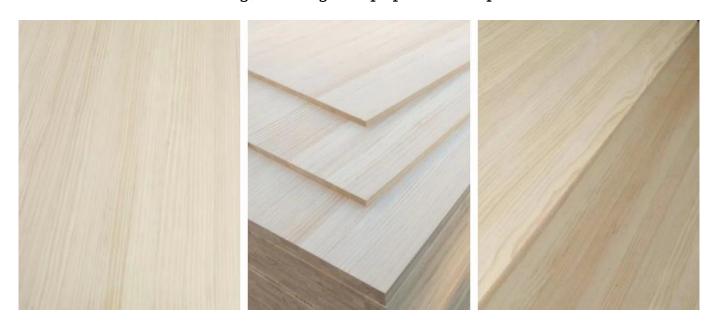

Pine wood is popular around the world for its rapid growth and wide adaptability. It has a soft texture, is easy to process, and has good anti-corrosion and durability. The light yellow brown color tone gives a natural and warm feeling, making it a popular and practical material.

Pine wood is widely used in furniture, flooring, doors and windows, and interior decoration. Its excellent anti-corrosion and durability make it an ideal choice for outdoor landscape design and building materials, such as for terraces, decks, and fences.