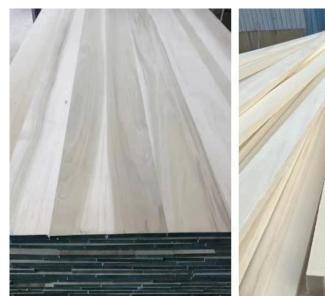

Poplar wood, as a lightweight and light colored wood, has a fast growth rate and low cost. It is easy to process and paint, and is commonly used to make furniture, plywood, particleboard, etc

Poplar wood is often used in the construction industry for components such as beams, purlins, and ceilings. Its delicate texture and moderate hardness make it a good material for furniture manufacturing, allowing for the production of both aesthetically pleasing and stable furniture products.