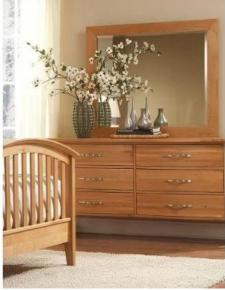

Poplar wood, as a lightweight and light colored wood, has a fast growth rate and low cost. It is easy to process and paint, and is commonly used to make furniture, plywood, particleboard, etc

Poplar wood is often used in the construction industry for components such as beams, purlins, and ceilings. Its delicate texture and moderate hardness make it a good material for furniture manufacturing, allowing for the production of both aesthetically pleasing and stable furniture products.