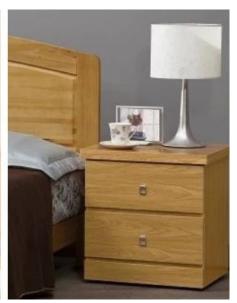

Poplar wood, as a lightweight and light colored wood, has a fast growth rate and low cost. It is easy to process and paint, and is commonly used to make furniture, plywood, particleboard, etc

Poplar wood is often used in the construction industry for components such as beams, purlins, and ceilings. Its delicate texture and moderate hardness make it a good material for furniture manufacturing, allowing for the production of both aesthetically pleasing and stable furniture products.