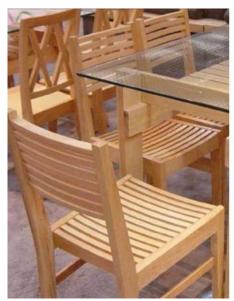

Poplar wood, as a lightweight and light colored wood, has a fast growth rate and low cost. It is easy to process and paint, and is commonly used to make furniture, plywood, particleboard, etc

Poplar wood is often used in the construction industry for components such as beams, purlins, and ceilings. Its delicate texture and moderate hardness make it a good material for furniture manufacturing, allowing for the production of both aesthetically pleasing and stable furniture products.