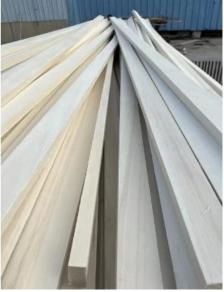

Poplar wood, as a lightweight and light colored wood, has a fast growth rate and low cost. It is easy to process and paint, and is commonly used to make furniture, plywood, particleboard, etc

Poplar wood is often used in the construction industry for components such as beams, purlins, and ceilings. Its delicate texture and moderate hardness make it a good material for furniture manufacturing, allowing for the production of both aesthetically pleasing and stable furniture products.