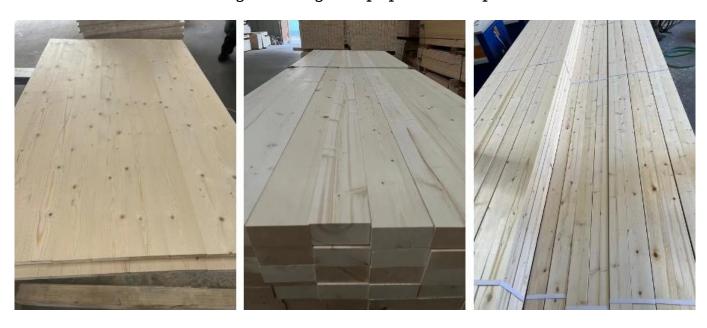

<u>Pine wood</u> is popular around the world for its rapid growth and wide adaptability. It has a soft texture, is easy to process, and has good anti-corrosion and durability. The light yellow brown color tone gives a natural and warm feeling, making it a popular and practical material.

Pine wood is widely used in furniture, flooring, doors and windows, and interior decoration. Its excellent anti-corrosion and durability make it an ideal choice for outdoor landscape design and building materials, such as for terraces, decks, and fences.