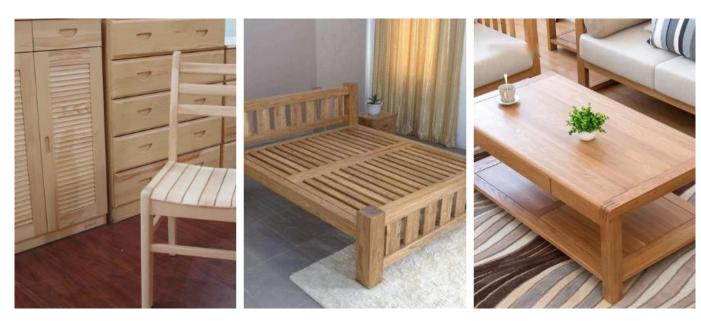

Pine wood is widely used in furniture, flooring, doors and windows, and interior decoration. Its excellent anti-corrosion and durability make it an ideal choice for outdoor landscape design and building materials, such as for terraces, decks, and fences.