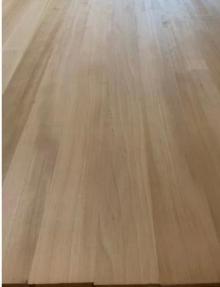

Natural texture: <u>Carbonized wood</u> has a clearer and more natural texture, soft color and unique decorative effect, and can be carbonized to different depths to obtain different color effects according to demand.