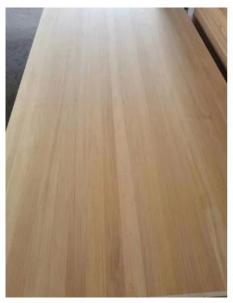

Length: 900mm, 1200mm, 1500mm, 1800mm etc.

(Chinese carbonized poplar solid wood board)