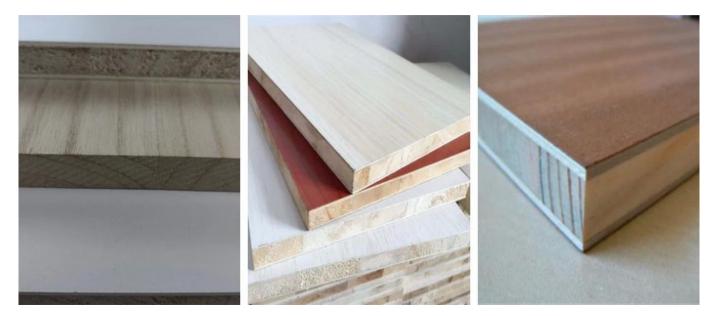

Core: generally made up of several pieces of wood strips spliced together, which are dried, screened and other treatments to ensure uniform texture, no obvious defects, and a certain degree of strength and stability to provide basic support for the panels.

Surface layer: melamine-impregnated adhesive film paper is laminated on both sides of the core material. This paper is specially treated with a rich selection of colors and textures to mimic the appearance of various natural woods, such as oak, walnut, etc. Various solid colors are also available to meet different decoration styles and design needs.

[]High-gloss melamine pine block board[]

(paulownia Melamine block board)

Aesthetics: the melamine impregnated adhesive film paper on the surface of the bright colors, clear texture, can present a realistic wood texture, so that the furniture or decoration with a high degree of decorative, and is not easy to fade, discoloration, can be maintained for a long time beautiful.