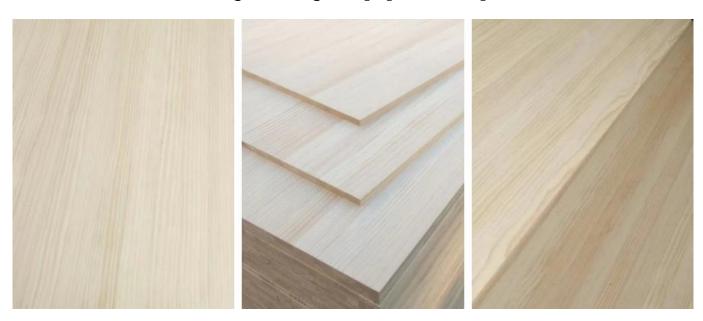

<u>Pine wood</u> is popular around the world for its rapid growth and wide adaptability. It has a soft texture, is easy to process, and has good anti-corrosion and durability. The light yellow brown color tone gives a natural and warm feeling, making it a popular and practical material.

Pine wood is widely used in furniture, flooring, doors and windows, and interior decoration. Its excellent anti-corrosion and durability make it an ideal choice for outdoor landscape design and building materials, such as for terraces, decks, and fences.