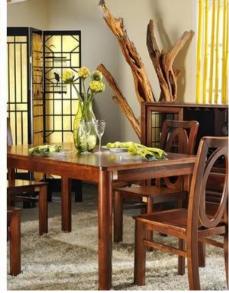

Carbonized poplar wood is widely used in the following fields due to its excellent performance:

- Interior decoration: flooring, wall panels, ceiling, furniture, stairs, doors and windows, etc.
- Outdoor landscape: floor, fence, flower box, pavilion, wooden house, water-friendly platform, etc.
- Other fields: handicrafts, musical instruments, packaging materials, etc.