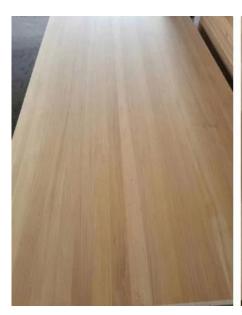

<u>Carbonized poplar wood</u> is a type of wood that undergoes high-temperature heat treatment, which enhances durability and corrosion resistance. Its color darkens, presenting a unique aesthetic effect. This process makes the wood more stable, reduces expansion or contraction caused by humidity changes, and improves resistance to pests and natural disasters. Carbonized wood is also considered an environmentally friendly material because its production does not rely on chemical preservatives.

## **Product Specification**

The specifications of Carbonized Poplar can be customized according to customers' requirements, common specifications include:

• Thickness: 15mm, 20mm, 25mm, 30mm, etc.

• Width: 90mm, 120mm, 140mm, 160mm, etc.