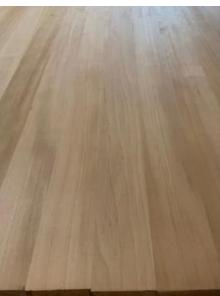

<u>Carbonized poplar wood</u> is a type of wood that undergoes high-temperature heat treatment, which enhances durability and corrosion resistance. Its color darkens, presenting a unique aesthetic effect. This process makes the wood more stable, reduces expansion or contraction caused by humidity changes, and improves resistance to pests and natural disasters. Carbonized wood is also considered an environmentally friendly material because its production does not rely on chemical preservatives.

## **Product Specification**

The specifications of Carbonized Poplar can be customized according to customers' requirements, common specifications include:

• Thickness: 15mm, 20mm, 25mm, 30mm, etc.

• Width: 90mm, 120mm, 140mm, 160mm, etc.