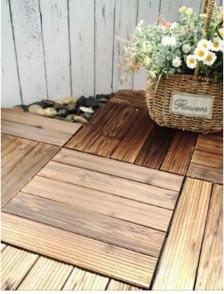

Carbonized poplar wood is widely used in the following fields due to its excellent performance:

- Interior decoration: flooring, wall panels, ceiling, furniture, stairs, doors and windows, etc.
- Outdoor landscape: floor, fence, flower box, pavilion, wooden house, water-friendly platform, etc.
- Other fields: handicrafts, musical instruments, packaging materials, etc.