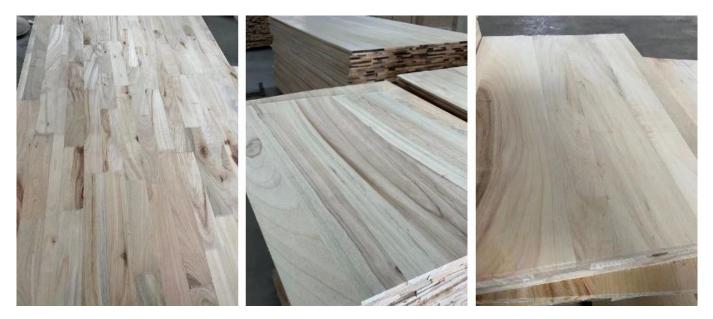

Each piece of balsam camphor wood has a unique texture, delicate and rich, as natural and smooth as a landscape painting. These textures present unpredictable visual effects under different lights, either deep or dynamic, adding a strong artistic flavor to furniture and handicrafts.

Balsam Fir is a dense, tough material with excellent strength and stability. It can withstand large amounts of weight and pressure and is not easily deformed, cracked or damaged. Whether it is used to make large-scale furniture such as beds, closets and dining tables, or delicate artifacts such as carved ornaments and jewelry boxes, it will show excellent durability and accompany you through the long years, becoming a precious object to be handed down in the family.