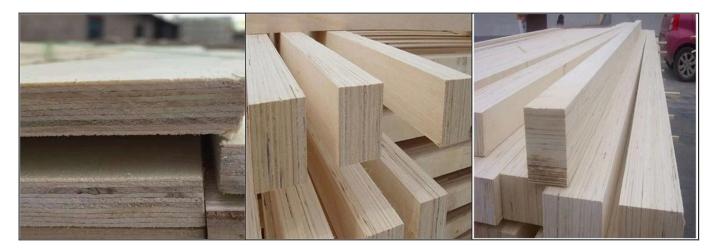

The specifications of poplar LVL products are flexible, with thickness ranging from 10mm to 300mm, and width and length can also be cut according to customer needs. This flexibility enables poplar LVL to adapt to various construction and packaging needs.

The material has the characteristics of export fumigation free, good strength, and straightness, making it an ideal choice to replace solid wood. The product has also passed RoHS 6 tests and environmental protection tests to ensure the quality and safety of the product

The diversity and flexibility of poplar LVL products make it an indispensable material in the construction and packaging industries. Whether in terms of material, specifications, adhesive usage, or characteristics and uses, poplar LVL has demonstrated its advantages as a high-quality building and packaging material. In addition, its environmental performance and customized services have won the favor of customers