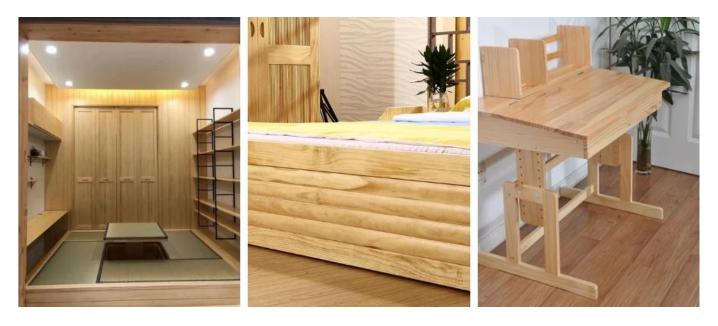

Pine wood is widely used in furniture, flooring, doors and windows, and interior decoration. Pine and spruce prefabricated wall panels manufacturer, excellent anti-corrosion and durability make it an ideal choice for outdoor landscape design and building materials, such as for terraces, decks, and fences.