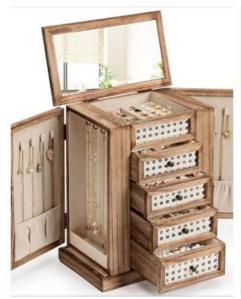

Paulownia wood is also commonly referred to as Phoenix wood and Kiri wood, with low shrinkage, very good dimen sional stability. resistance to insect damage, resistance to fungal rost.

Paulownia wood can be used for furniture, tabletops, wooden toys, coffins, saunas, drawer boards, and skis China paulownia drawer board factory, we take pride in our commitment to delivering top-notch quality products. Our paulownia drawer boards are crafted with meticulous attention to detail and advanced manufacturing techniques.