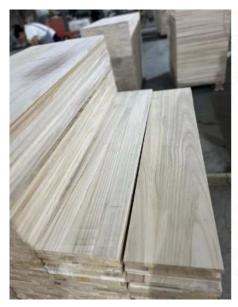

Paulownia wood is also commonly referred to as Phoenix wood and Kiri wood, with low shrinkage, very good dimen sional stability. resistance to insect damage, resistance to fungal rost.

Paulownia wood can be used for furniture, tabletops, wooden toys, coffins, saunas, drawer boards, and skis China paulownia drawer board factory, we take pride in our commitment to delivering top-notch quality products. Our paulownia drawer boards are crafted with meticulous attention to detail and advanced manufacturing techniques.