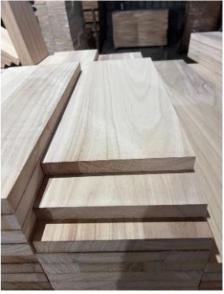

Paulownia wood is also commonly referred to as Phoenix wood and Kiri wood, with low shrinkage, very good dimen sional stability. resistance to insect damage, resistance to fungal rost.

Paulownia wood can be used for furniture, tabletops, wooden toys, coffins, saunas, drawer boards, and skis China paulownia drawer board factory, we take pride in our commitment to delivering top-notch quality products. Our paulownia drawer boards are crafted with meticulous attention to detail and advanced manufacturing techniques.