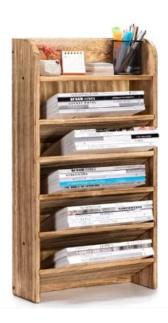

Paulownia wood is also commonly referred to as Phoenix wood and Kiri wood, with low shrinkage, very good dimen sional stability. resistance to insect damage, resistance to fungal rost.

Paulownia wood can be used for furniture, tabletops, wooden toys, coffins, saunas, drawer boards, and skis China paulownia drawer board factory, we take pride in our commitment to delivering top-notch quality products. Our paulownia drawer boards are crafted with meticulous attention to detail and advanced manufacturing techniques.