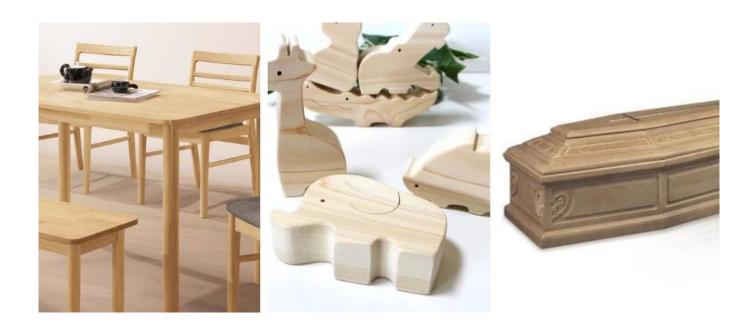

<u>Paulownia wood</u> is also commonly referred to as Phoenix wood and Kiri wood, with low shrinkage, very good dimen sional stability. resistance to insect damage, resistance to fungal rost.

Paulownia wood can be used for furniture, tabletops, wooden toys, coffins, saunas, drawer boards, and skis