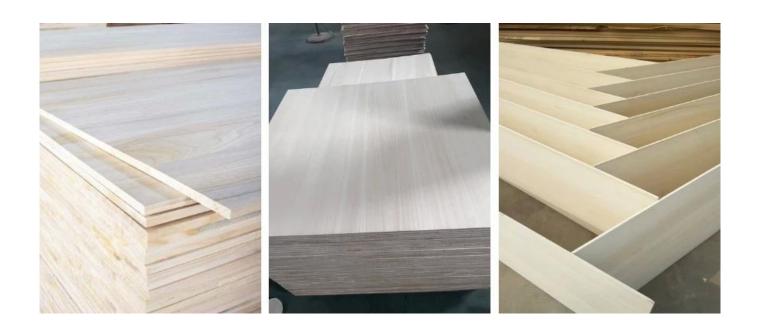

<u>Paulownia wood</u> is also commonly referred to as Phoenix wood and Kiri wood, with low shrinkage, very good dimen sional stability. resistance to insect damage, resistance to fungal rost.

Paulownia wood can be used for furniture, tabletops, wooden toys, coffins, saunas, drawer boards, and skis