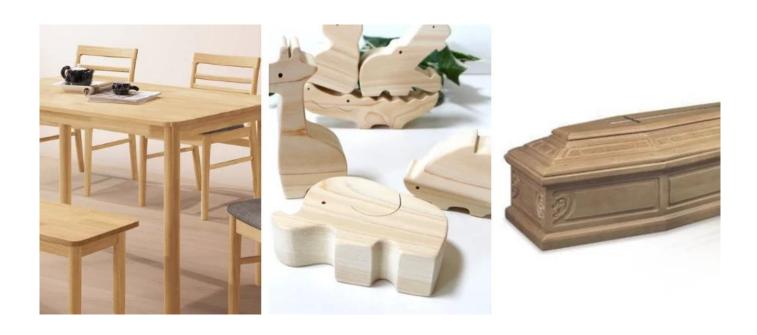

<u>Paulownia wood</u> is also commonly referred to as Phoenix wood and Kiri wood, with low shrinkage, very good dimen sional stability. resistance to insect damage, resistance to fungal rost.

Paulownia wood can be used for furniture, tabletops, wooden toys, coffins, saunas, drawer boards, and skis