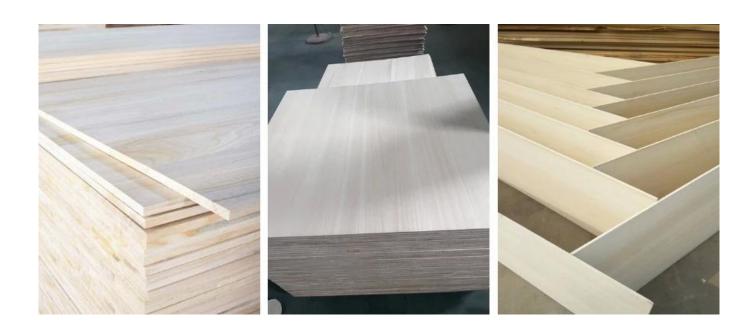

<u>Paulownia wood</u> is also commonly referred to as Phoenix wood and Kiri wood, with low shrinkage, very good dimen sional stability. resistance to insect damage, resistance to fungal rost.

Paulownia wood can be used for furniture, tabletops, wooden toys, coffins, saunas, drawer boards, and skis