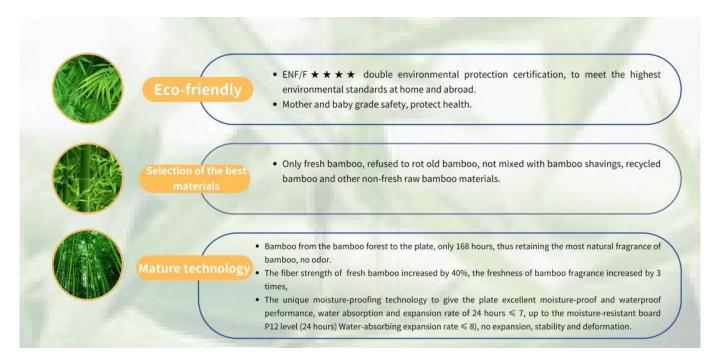

## **Performance characteristics**

**Environmental health**: In the production process, environmentally friendly adhesives are used to strictly control the release of formaldehyde and other harmful substances. After authoritative testing, the formaldehyde emission is far below the national standard, reaching or even exceeding the E0 level environmental standards, creating a healthy environment for home and commercial space.

## **Environmental protection and safety**

Natural anti-bacterial and anti-mold: Bamboo is rich in natural anti-bacterial ingredient "Bamboo quinone", which still exerts powerful anti-bacterial effect even after processing into panels. Tested by the national certified laboratory, the antibacterial rate of common bacteria such as E. coli, Staphylococcus aureus, Candida albicans, etc. is up to 99.9% or more, which effectively inhibits the

Air purification function: the special micro-porous structure inside the bamboo scented board has a strong adsorption capacity, like activated charcoal, can efficiently adsorb formaldehyde, benzene, toluene, ammonia and other harmful substances in the air, and decompose odors, reduce the content of indoor formaldehyde. At the same time, it can also continue to release a high concentration of negative ions, tested to increase the concentration of negative ions indoor 114%, so you feel like being in the forest, enjoy the freshness of natural breathing, effectively improve indoor air quality, care for the respiratory health of the whole family.