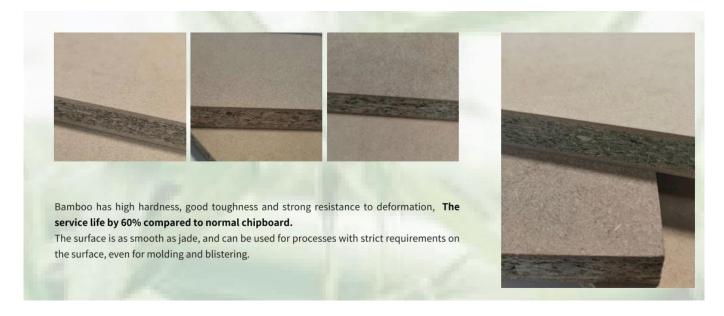

## **Advantages of raw materials**

**Bamboo**: selected high quality bamboo, which grows rapidly and is an excellent raw material for sustainability. Bamboo is characterized by high density, hardness and toughness, giving the panels good structural stability and resistance to deformation. At the same time, bamboo is rich in natural antimicrobial substances, so that the board has a certain antibacterial and anti-mold performance.

**Good physical properties:** both the high strength of bamboo and the flexibility of pine, making the board overall high strength, good toughness, can withstand a certain pressure and impact, not easy to break. At the same time, in different temperature and humidity environments, the dimensional stability is better, reducing the deformation, warping and other problems caused by environmental changes .