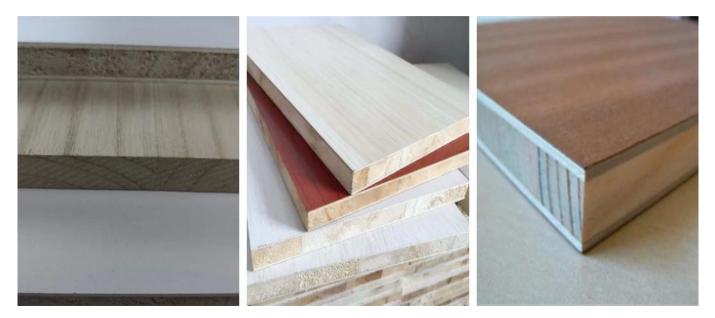

Core: generally made up of several pieces of wood strips spliced together, which are dried, screened and other treatments to ensure uniform texture, no obvious defects, and a certain degree of strength and stability to provide basic support for the panels.

Surface layer: melamine-impregnated adhesive film paper is laminated on both sides of the core material. This paper is specially treated with a rich selection of colors and textures to mimic the appearance of various natural woods, such as oak, walnut, etc. Various solid colors are also available to meet different decoration styles and design needs.

[Melamine block board supply base]

[Specialized in melamine block board]

Aesthetics: the melamine impregnated adhesive film paper on the surface of the bright colors, clear texture, can present a realistic wood texture, so that the furniture or decoration with a high degree of decorative, and is not easy to fade, discoloration, can be maintained for a long time beautiful.