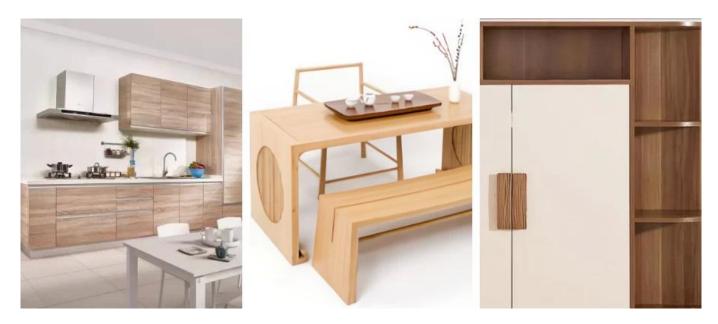

on the market, in the choice of products need to pay attention to check the environmental test report.

Furniture Manufacturing: It is a common material for making closets, cabinets, bookcases, TV cabinets and other types of furniture, and can be used to make furniture cabinets, cabinet doors and other parts, which can meet the design requirements of different furniture styles and styles.

Interior decoration: In interior decoration, it can be used for wall and ceiling decoration, such as making siding, modeling ceiling, etc.; it can also be used for partition and screen production, adding beauty and functionality to the space.

Other uses: It can also be used in the production of some small crafts, display racks, etc., with a certain degree of versatility and practicality. The common specifications of

are 2440mm in length, 1220mm in width and 12mm, 15mm, 18mm in thickness, etc. You can choose the right specification according to the specific use scenario and demand.