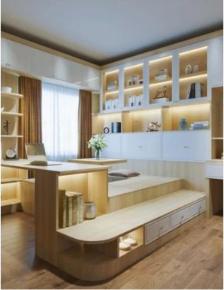

Melamine solid wood board is widely used in furniture manufacturing, such as kitchen cabinets, office desks, and dining tables. Its moisture-proof and fire-resistant properties make it suitable for environments with high humidity and fire safety requirements, such as bathrooms and commercial spaces. It is also popular in indoor decoration and can be used for various applications such as wall coverings, partitions, and storefronts.