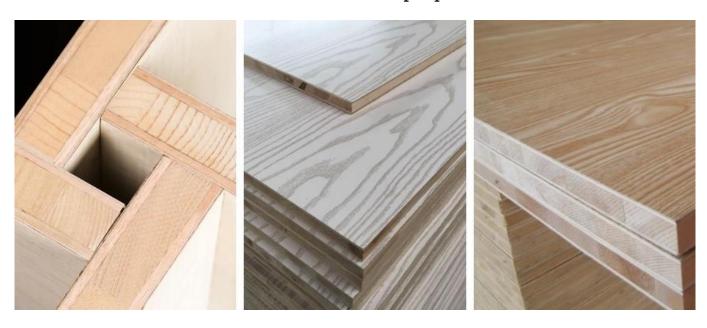

Melamine solid wood board combines the natural beauty of solid wood with the durability of melamine surface, providing a wear-resistant, scratch resistant, and easy to clean surface. This type of board usually has excellent moisture and fire resistance properties.

Melamine solid wood board is widely used in furniture manufacturing, such as kitchen cabinets, office desks, and dining tables. Its moisture-proof and fire-resistant properties make it suitable for environments with high humidity and fire safety requirements, such as bathrooms and commercial spaces. It is also popular in indoor decoration and can be used for various applications such as wall coverings, partitions, and storefronts.