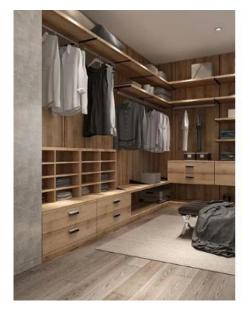

Melamine solid wood board is widely used in furniture manufacturing, such as kitchen cabinets, office desks, and dining tables. Its moisture-proof and fire-resistant properties make it suitable for environments with high humidity and fire safety requirements, such as bathrooms and commercial spaces. It is also popular in indoor decoration and can be used for various applications such as wall coverings, partitions, and storefronts.