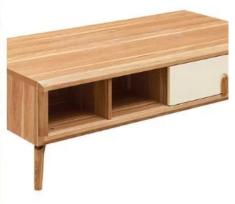

Melamine solid wood board is widely used in furniture manufacturing, such as kitchen cabinets, office desks, and dining tables. Its moisture-proof and fire-resistant properties make it suitable for environments with high humidity and fire safety requirements, such as bathrooms and commercial spaces. It is also popular in indoor decoration and can be used for various applications such as wall coverings, partitions, and storefronts.