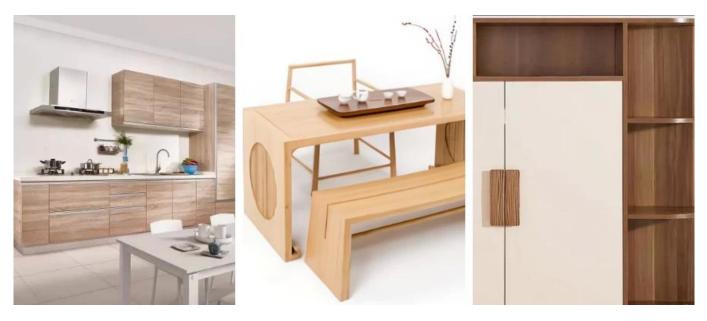

Furniture Manufacturing: It is a common material for making closets, cabinets, bookcases, TV cabinets and other types of furniture, and can be used to make furniture cabinets, cabinet doors and other parts, which can meet the design requirements of different furniture styles and styles.

Interior decoration: In interior decoration, it can be used for wall and ceiling decoration, such as making siding, modeling ceiling, etc.; it can also be used for partition and screen production, adding beauty and functionality to the space.

Other uses: It can also be used in the production of some small crafts, display racks, etc., with a certain degree of versatility and practicality. The common specifications of

are 2440mm in length, 1220mm in width and 12mm, 15mm, 18mm in thickness, etc. You can choose the right specification according to the specific use scenario and demand.