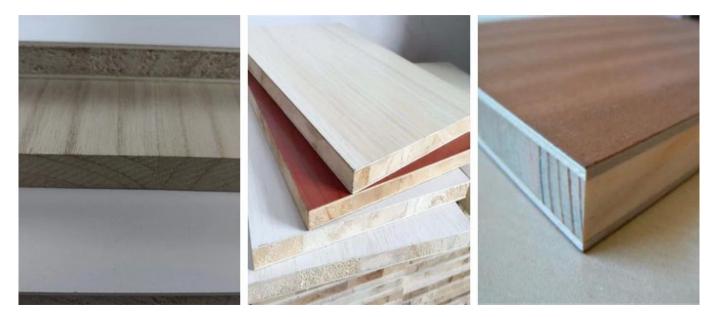

Core: generally made up of several pieces of wood strips spliced together, which are dried, screened and other treatments to ensure uniform texture, no obvious defects, and a certain degree of strength and stability to provide basic support for the panels.

Surface layer: melamine-impregnated adhesive film paper is laminated on both sides of the core material. This paper is specially treated with a rich selection of colors and textures to mimic the appearance of various natural woods, such as oak, walnut, etc. Various solid colors are also available to meet different decoration styles and design needs.

[China supply melamine block board]

[Melamine Blockboard Wholesale]

Aesthetics: the melamine impregnated adhesive film paper on the surface of the bright colors, clear texture, can present a realistic wood texture, so that the furniture or decoration with a high degree of decorative, and is not easy to fade, discoloration, can be maintained for a long time beautiful.