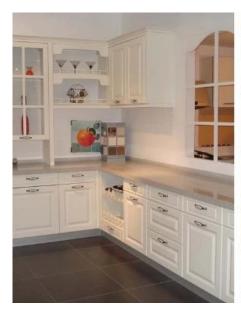

Density boards are very suitable for furniture manufacturing, such as wardrobes, bed frames, desks, and TV cabinets. Its ease of processing also makes it an ideal choice for interior decoration projects, including carving complex decorations, doors, and frames. In architecture, density boards are often used to make models and templates, as well as as as a material for the lower layer of flooring.