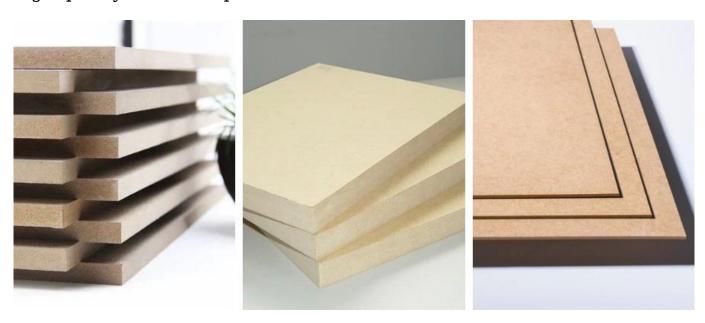

<u>Density board</u> (medium density fiberboard MDF) is easy to coat and process into various shapes, with good structural integrity and stability. The homogeneous properties of density board also enable it to exhibit high-quality effects on paint surfaces and finishes.