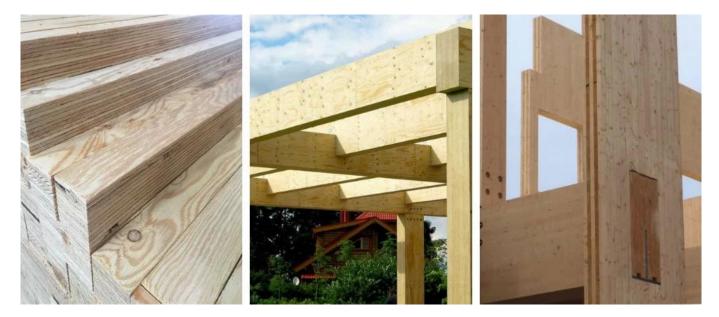

LVL's unique laminated veneer structure is made by stacking multiple layers of thin wood slices vertically and horizontally and then hot pressing and gluing them together using environmentally friendly adhesives. This structure greatly enhances the bending strength, compressive strength and shear strength of the panel, which doubles its strength performance compared to ordinary solid wood, and is less prone to deformation, cracking and other problems, which can provide stable and reliable support for building structures, furniture frames and so on. For example, in the application of building frames, it can easily carry heavier loads, ensuring the long-term safety and stability of the building.

In addition to its high strength, <u>china Larch LVL</u> also has excellent resilience, absorbing and dispersing energy when subjected to external impacts, reducing the risk of damage due to sudden impacts, a characteristic that makes it excellent in applications such as stair treads and sports facilities that are subjected to dynamic loads.