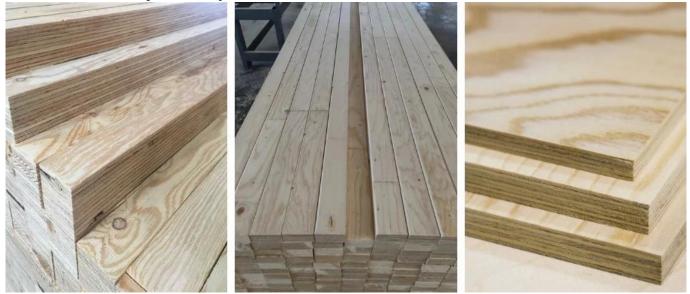

Our larch is sourced from carefully managed, sustainable forestry resources, ensuring the quality foundation of our products at the source. Larch is hard, beautifully textured and naturally durable, which makes LVL products inherently tough and durable for a wide range of environments.

LVL's unique laminated veneer structure is made by stacking multiple layers of thin wood slices vertically and horizontally and then hot pressing and gluing them together using environmentally friendly adhesives. This structure greatly enhances the bending strength, compressive strength and shear strength of the panel, which doubles its strength performance compared to ordinary solid wood, and is less prone to deformation, cracking and other problems, which can provide stable and reliable support for building structures, furniture frames and so on. For example, in the application of building frames, it can easily carry heavier loads, ensuring the long-term safety and stability of the building.

Larch LVL can be sawn, planed, drilled, mortised, tenoned, nailed and other conventional woodworking operations as easily as regular lumber, with neat, smooth edges and no delamination or chipping, making it easy to customize your needs, whether it's to create complex furniture shapes or to cut to specific architectural dimensions. The material can be customized to meet your needs.