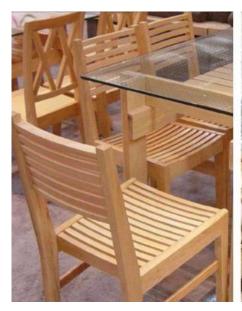

Poplar wood is often used in the construction industry for components such as beams, purlins, and ceilings. Its delicate texture and moderate hardness make it a good material for furniture manufacturing, allowing for the production of both aesthetically pleasing and stable furniture products.