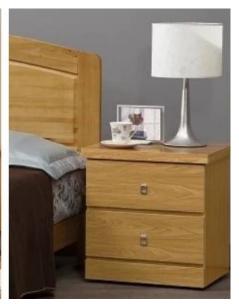

Poplar wood is often used in the construction industry for components such as beams, purlins, and ceilings. Its delicate texture and moderate hardness make it a good material for furniture manufacturing, allowing for the production of both aesthetically pleasing and stable furniture products.