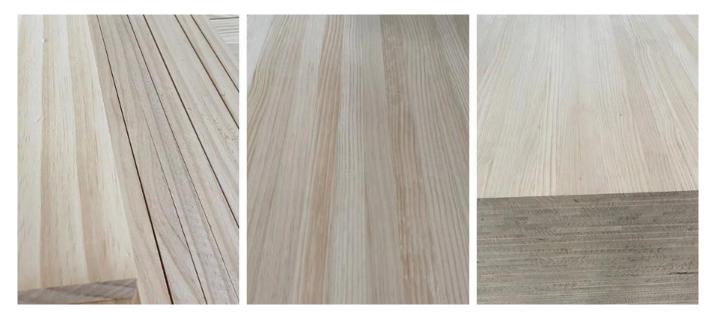

<u>Chinese camphor pine</u> plank wood structure is stable, hard, high strength, not easy to deformation, cracking, can adapt to a variety of environmental conditions, can be used for long-term use of furniture and building structures. It has excellent characteristics such as smooth grain tension, external bending fiber stress, cross grain pressure, etc. It is easy to cut, drill, nail and other processing operations, and the finished product after processing has high stability and good durability, and can be made into various shapes and sizes of products to improve production efficiency and product quality.

Containing natural anticorrosive substances, it has strong corrosion resistance and can effectively prevent mold, termites, microbial infestation, and after anticorrosive treatment, its anticorrosive properties are further improved, with a long service life, and it can be used in outdoor construction, flooring, bridges and other fields.