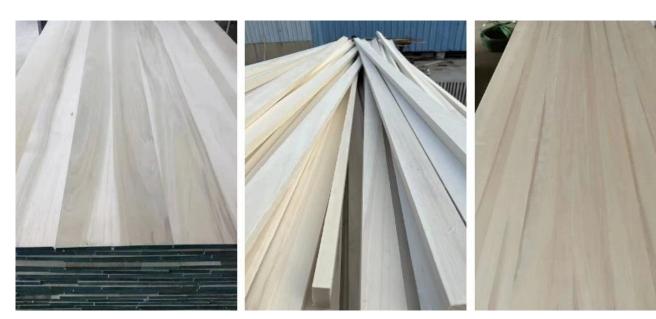

**Beautiful Texture**: The product retains the natural texture of poplar wood. After bleaching, the texture becomes clearer and more delicate, fully revealing its natural beauty. It can fully meet the diverse preferences of different consumers for wood textures.

□China supplies bleached poplar wood□

**Pure White Appearance**: After bleaching, the poplar wood shows a white and clean color, providing an excellent foundation for subsequent processing and decoration. It can be coordinated with various decoration styles and color combinations, and is suitable for making furniture, decorative panels, etc., which have high requirements for color.

Good Workability: Bleached poplar wood is easy to cut, carve, drill, nail and other processing operations. It can meet different processing needs, improve production efficiency and product quality. At the same time, it also facilitates consumers to carry out personalized modifications and installations during the use process.