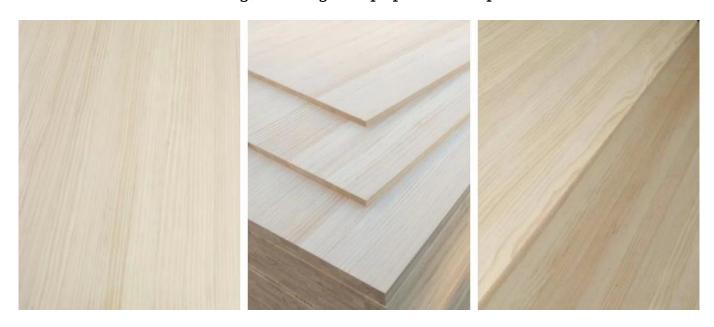

<u>Pine wood</u> is popular around the world for its rapid growth and wide adaptability. It has a soft texture, is easy to process, and has good anti-corrosion and durability. The light yellow brown color tone gives a natural and warm feeling, making it a popular and practical material.

Pine wood is widely used in furniture, flooring, doors and windows, and interior decoration. Its excellent anti-corrosion and durability make it an ideal choice for outdoor landscape design and building materials, such as for terraces, decks, and fences.