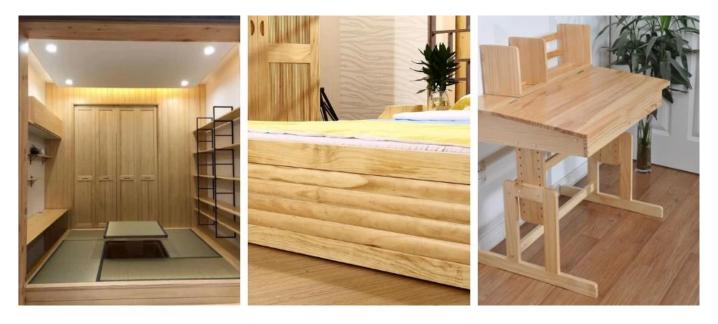

Pine wood is widely used in furniture, flooring, doors and windows, and interior decoration. Its excellent anti-corrosion and durability make it an ideal choice for outdoor landscape design and building materials, such as for terraces, decks, and fences.