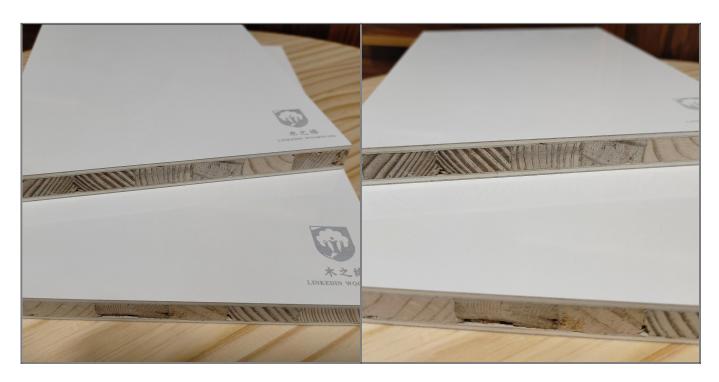

<u>High-gloss block board</u>, also known as high-gloss joinery, is made of high-quality wood spliced into a core board, laminated with veneer or plywood on both sides, and finally treated with high-gloss. The core board is usually made of dried and screened wood strips, which ensures a stable structure and is not easy to deform; the laminated veneer or plywood further enhances the strength and flatness of the board, and the high-gloss process gives it a unique appearance and performance.

**Fine texture:** retaining the natural texture of wood, delicate and clear, both the natural texture of wood and high-gloss exquisite gorgeous, unique visual effect.

(High-gloss pine block board)