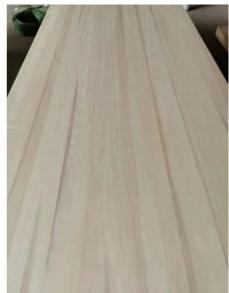

Poplar wood, as a lightweight and light colored wood, has a fast growth rate and low cost. It is easy to process and paint, and is commonly used to make furniture, plywood, particleboard, etc

Poplar wood is often used in the construction industry for components such as beams, purlins, and ceilings. Its delicate texture and moderate hardness make it a good material for furniture manufacturing, allowing for the production of both aesthetically pleasing and stable furniture products.