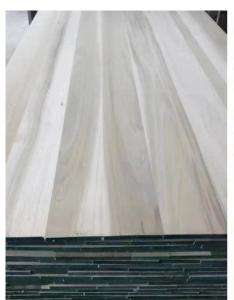

Poplar wood, as a lightweight and light colored wood, has a fast growth rate and low cost. It is easy to process and paint, and is commonly used to make furniture, plywood, particleboard, etc

Poplar wood is often used in the construction industry for components such as beams, purlins, and ceilings. Its delicate texture and moderate hardness make it a good material for furniture manufacturing, allowing for the production of both aesthetically pleasing and stable furniture products.