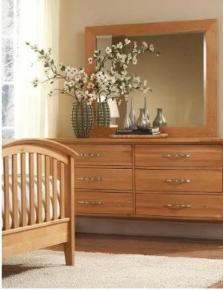

Poplar wood, as a lightweight and light colored wood, has a fast growth rate and low cost. It is easy to process and paint, and is commonly used to make furniture, plywood, particleboard, etc

Poplar wood is often used in the construction industry for components such as beams, purlins, and ceilings. Its delicate texture and moderate hardness make it a good material for furniture manufacturing, allowing for the production of both aesthetically pleasing and stable furniture products.