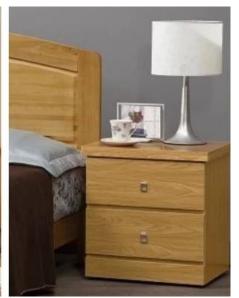

Poplar wood, as a lightweight and light colored wood, has a fast growth rate and low cost. It is easy to process and paint, and is commonly used to make furniture, plywood, particleboard, etc

Poplar wood is often used in the construction industry for components such as beams, purlins, and ceilings. Its delicate texture and moderate hardness make it a good material for furniture manufacturing, allowing for the production of both aesthetically pleasing and stable furniture products.