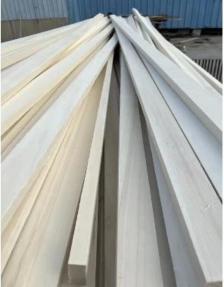

Poplar wood, as a lightweight and light colored wood, has a fast growth rate and low cost. It is easy to process and paint, and is commonly used to make furniture, plywood, particleboard, etc

Poplar wood is often used in the construction industry for components such as beams, purlins, and ceilings. Its delicate texture and moderate hardness make it a good material for furniture manufacturing, allowing for the production of both aesthetically pleasing and stable furniture products.