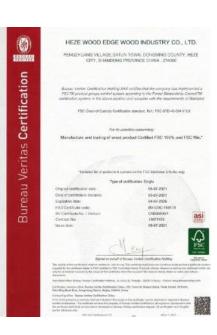

owth rate and low cost. It is easy to process and paint, and is commonly used to make furniture, plywood, particleboard, etc







Poplar wood is often used in the construction industry for components such as beams, purlins, and ceilings. Its delicate texture and moderate hardness make it a good material for furniture manufacturing, allowing for the production of both aesthetically pleasing and stable furniture products.







We are a solid wood and melamine board factory with over 10 years of history in China. We provide wholesale of poplar and paulownia wood.

You can shop here in one stop and choose the products you need. Now, we cooperate with more than 100 furniture, cabinets, wood processing, and wood trading companies from the global wood market.







## Our certification