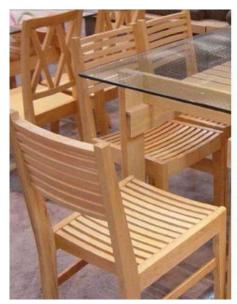

Poplar wood, as a lightweight and light colored wood, has a fast growth rate and low cost. It is easy to process and paint, and is commonly used to make furniture, plywood, particleboard, etc

Poplar wood is often used in the construction industry for components such as beams, purlins, and ceilings. Its delicate texture and moderate hardness make it a good material for furniture manufacturing, allowing for the production of both aesthetically pleasing and stable furniture products.