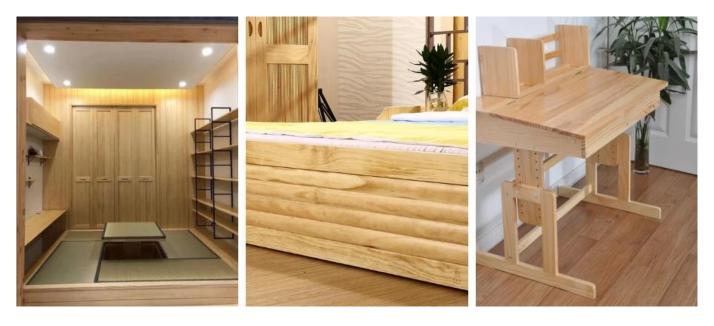

Pine wood is widely used in furniture, flooring, doors and windows, and interior decoration. Its excellent anti-corrosion and durability make it an ideal choice for outdoor landscape design and building materials, such as for terraces, decks, and fences.