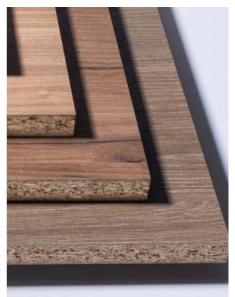

<u>Particle board</u> is a type of engineering wood, made by pressing wood particles or particles mixed with adhesive. It is cost-effective, lightweight, easy to process and install, and can be covered with decorative materials to improve appearance and durability.