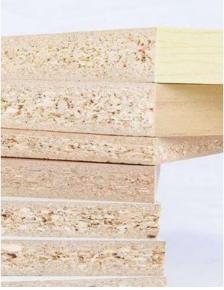

<u>Particle board</u> is a type of engineering wood, made by pressing wood particles or particles mixed with adhesive. It is cost-effective, lightweight, easy to process and install, and can be covered with decorative materials to improve appearance and durability.