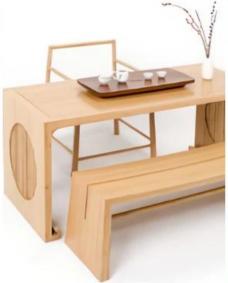

Particle board is widely used in furniture manufacturing, especially as a substrate for cabinets, bookshelves, desks, and TV cabinets. Its lightweight properties also make it an ideal choice for indoor partitions and soundproof walls. Particle board is commonly used as a material for the lower floors and interior decoration projects, such as doors and decorative panels.