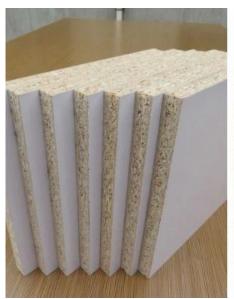

<u>Particle board</u> is a type of engineering wood, made by pressing wood particles or particles mixed with adhesive. It is cost-effective, lightweight, easy to process and install, and can be covered with decorative materials to improve appearance and durability.