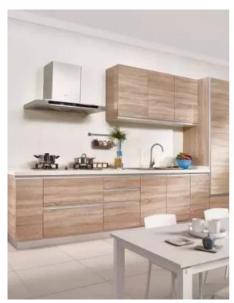

Particle board is widely used in furniture manufacturing, especially as a substrate for cabinets, bookshelves, desks, and TV cabinets. Its lightweight properties also make it an ideal choice for indoor partitions and soundproof walls. Particle board is commonly used as a material for the lower floors and interior decoration projects, such as doors and decorative panels.