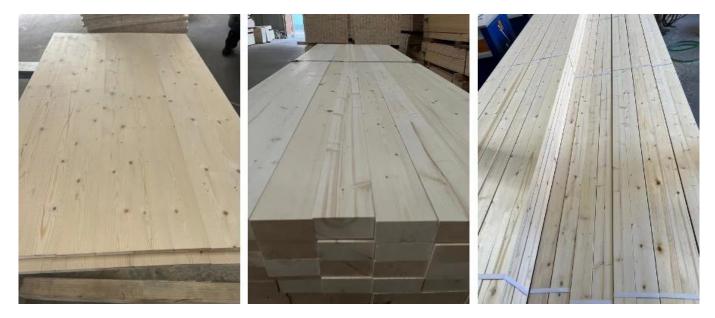

**Texture and colour**: spruce panel texture is straight and clear, presenting a natural and smooth aesthetic, the texture of each panel is unique, as if it is an artistic imprint given by nature. Its colour is light and elegant, mainly light yellow-white, slightly soft brownish tone, the overall tone is fresh and natural, can be easily integrated into a variety of decorative styles and design concepts, adding a warm and comfortable atmosphere to the space.

**Density and weight:** the air-dry density is usually between 0.4 - 0.55g/cm<sup>3</sup>, this moderate density makes spruce panels not only have a certain degree of strength, able to withstand a certain amount of pressure and weight, but also relatively lightweight, easy to carry and construction, reducing the intensity of labour and construction difficulties.

**Stability:** Spruce lumber []<u>FSC certified spruce wood board</u>[]has good stability, with small dimensional changes in environments with temperature and humidity variations, and is not prone to problems such as warping, deformation or cracking. This is due to the structural characteristics of spruce wood itself and our advanced drying and processing technology, which ensures that the panels can maintain stable performance under different climatic conditions.