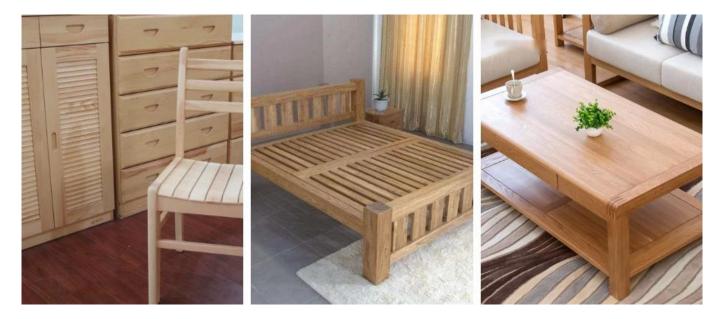

[Wholesale of spruce wood board]

**Furniture manufacturing:** Spruce lumber is the ideal material for making all kinds of furniture, such as wardrobes, cabinets, bookshelves, tables and chairs. Its beautiful texture and even texture can show the natural texture and elegant style of furniture. At the same time, the moderate hardness and good processing performance makes the furniture making process smoother, can be carved, splicing, bending and other processes to meet different design needs.

Interior Decoration: In interior decoration, spruce panels are widely used in wall decoration,

ceiling and flooring. As wall decorative panels, it can create a warm and natural atmosphere; as ceiling panels, it can create a simple and generous spatial effect; when laying floors, its modulus of elasticity and abrasion resistance can provide comfortable footing and long service life.