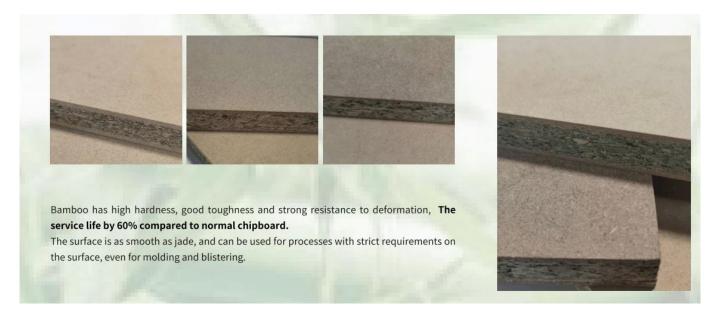

## **Performance Advantages**

High strength and stability: bamboo is known as "plant steel", high density, high hardness, toughness, elasticity. Made of <u>pure bamboo bamboo scented board</u> inherited these advantages, its static bending strength, internal bonding strength, board grip and other physical properties far exceed the national standards. In different temperature and humidity conditions can maintain good stability, effectively avoid deformation, cracking and other problems, the service life than ordinary wood panels to extend 2 - 3 times, can meet the long-term use of various types of furniture and decoration projects.

Good processing performance: the surface of the plate is flat and smooth, easy to cut, drill, sand, carve and other processing operations, can easily realize a variety of complex design modeling, whether it is to make simple and modern furniture, or to create a sense of art indoor decoration, can be perfectly adapted to provide designers and craftsmen with a broad creative space.