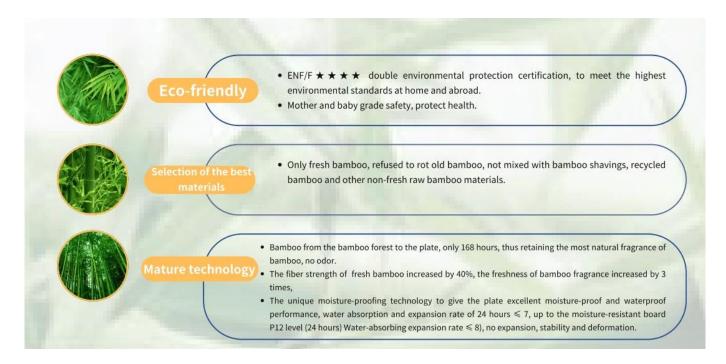

Environmentally friendly technology: the production process strictly follows the concept of environmental protection, for the characteristics of bamboo fiber research and development of special all-bamboo glue, the introduction of advanced plate glue application system to minimize the amount of glue used to eliminate the use of additives from the source, to ensure that the product is environmentally friendly and pure. After authoritative testing, it reaches the super E0 F4 star environmental protection standard, the formaldehyde emission is negligible, escorting the health of you and your family.

## Core ingredients and principles

High-quality materials: <u>Bamboo scented board</u> (bamboo only) is made from five years old mature bamboo from FSC certified natural bamboo large-scale cultivation bases. Bamboo scented boards are selected from FSC-certified natural bamboo large-scale cultivation bases with more than five years of age. Bamboo grows rapidly and is a highly sustainable resource, replacing wood with bamboo, reducing deforestation and contributing to ecological protection.