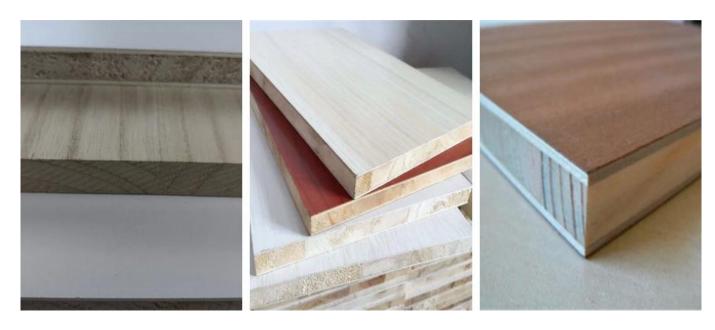

Melamine pine block board supply[]

Core: generally made up of several pieces of wood strips spliced together, which are dried, screened and other treatments to ensure uniform texture, no obvious defects, and a certain degree of strength and stability to provide basic support for the panels.

Surface layer: melamine-impregnated adhesive film paper is laminated on both sides of the core material. This paper is specially treated with a rich selection of colors and textures to mimic the appearance of various natural woods, such as oak, walnut, etc. Various solid colors are also available to meet different decoration styles and design needs.