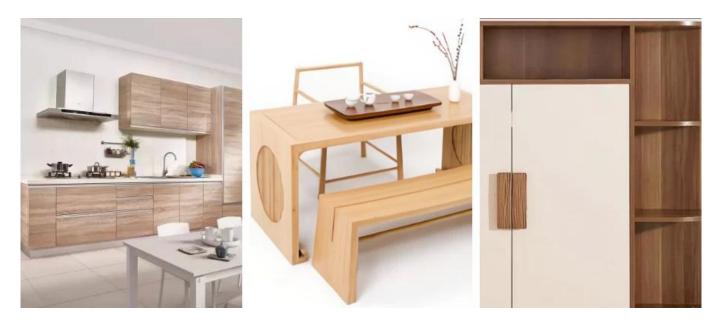

(China melamine block board wholesale)

Furniture Manufacturing: It is a common material for making closets, cabinets, bookcases, TV cabinets and other types of furniture, and can be used to make furniture cabinets, cabinet doors and other parts, which can meet the design requirements of different furniture styles and styles.

Interior decoration: In interior decoration, it can be used for wall and ceiling decoration, such as making siding, modeling ceiling, etc.; it can also be used for partition and screen production, adding beauty and functionality to the space.