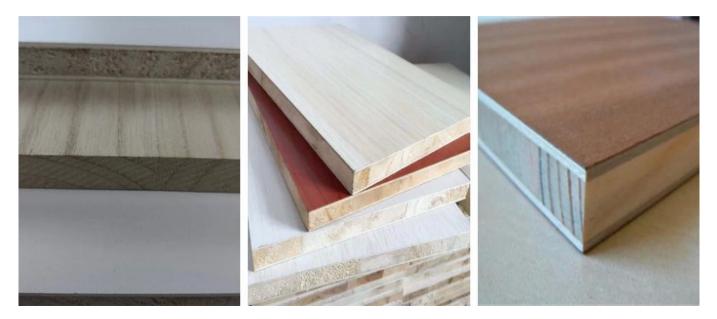

Core: generally made up of several pieces of wood strips spliced together, which are dried, screened and other treatments to ensure uniform texture, no obvious defects, and a certain degree of strength and stability to provide basic support for the panels.

Surface layer: melamine-impregnated adhesive film paper is laminated on both sides of the core material. This paper is specially treated with a rich selection of colors and textures to mimic the appearance of various natural woods, such as oak, walnut, etc. Various solid colors are also available to meet different decoration styles and design needs.

[China melamine block board]

[Environmentally friendly melamine block board]

Aesthetics: the melamine impregnated adhesive film paper on the surface of the bright colors, clear texture, can present a realistic wood texture, so that the furniture or decoration with a high degree of decorative, and is not easy to fade, discoloration, can be maintained for a long time beautiful.