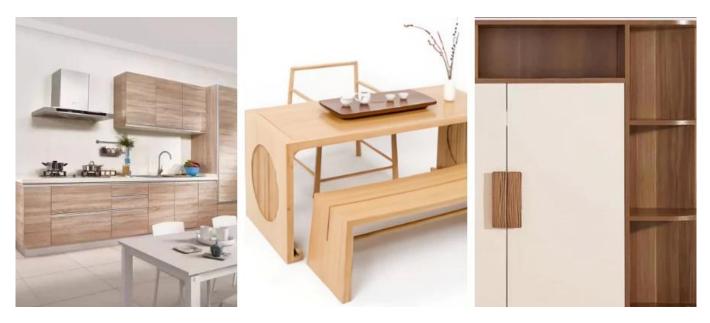

Furniture Manufacturing: It is a common material for making closets, cabinets, bookcases, TV cabinets and other types of furniture, and can be used to make furniture cabinets, cabinet doors and other parts, which can meet the design requirements of different furniture styles and styles.

Interior decoration: In interior decoration, it can be used for wall and ceiling decoration, such as making siding, modeling ceiling, etc.; it can also be used for partition and screen production, adding beauty and functionality to the space.

Other uses: It can also be used in the production of some small crafts, display racks, etc., with a certain degree of versatility and practicality. The common specifications of

are 2440mm in length, 1220mm in width and 12mm, 15mm, 18mm in thickness, etc. You can choose the right specification according to the specific use scenario and demand.