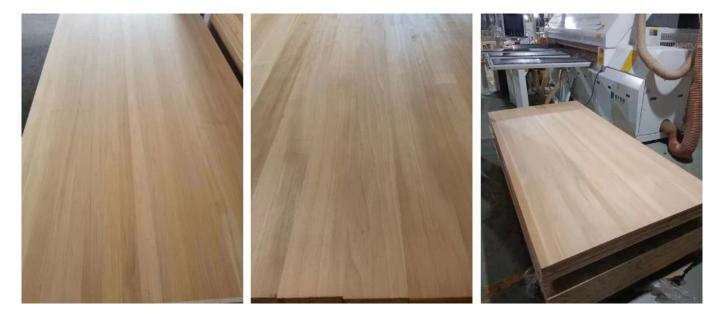

## **Product Characteristics**

**Excellent material**: Poplar logs with appropriate growth cycle are selected, with clear grain and uniform texture, which ensures the strength and stability of the boards.

**Good processing performance**: easy to cut, drill, carve and other processing operations, to meet your needs for a variety of creative design, whether it is to make furniture<u>Carbonized poplar</u> <u>furniture board</u>, decorative items or architectural components with ease.

**Variety of sizes**: provide a variety of standard sizes for your choice, but also support customized sizes to meet the individual requirements of different projects.

Rich surface treatment: we can provide white primer and other surface treatment, and we can also customize the color according to your needs, to meet different aesthetic and practical application requirements.