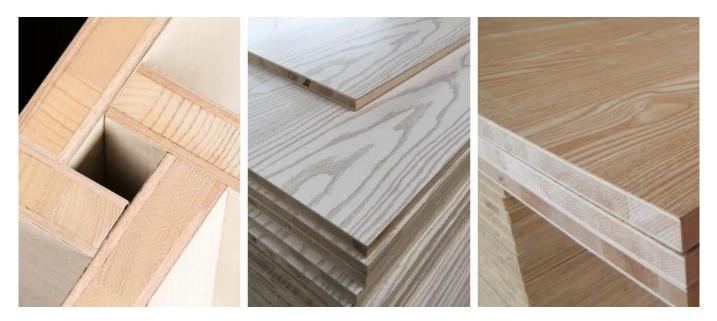

Melamine solid wood board\_combines the natural beauty of solid wood with the durability of melamine surface, providing a wear-resistant, scratch resistant, and easy to clean surface. This type of board usually has excellent moisture and fire resistance properties.

Melamine solid wood board is widely used in furniture manufacturing, such as kitchen cabinets, office desks, and dining tables. Its moistureproof and fire-resistant properties make it suitable for environments with high humidity and fire safety requirements, such as bathrooms and commercial spaces. It is also popular in indoor decoration and can be used for various applications such as wall coverings, partitions, and storefronts.