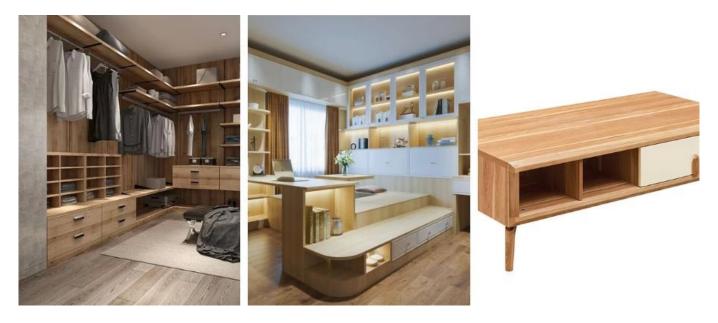

Melamine solid wood board is widely used in furniture manufacturing, such as kitchen cabinets, office desks, and dining tables. Its moistureproof and fire-resistant properties make it suitable for environments with high humidity and fire safety requirements, such as bathrooms and commercial spaces. It is also popular in indoor decoration and can be used for various applications such as wall coverings, partitions, and storefronts.