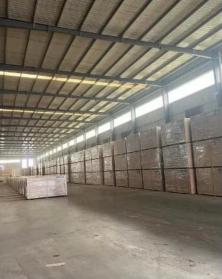

## **Product Overview**

Carbonized poplar(<u>Carbonized Poplar Strip Supply</u>) is a kind of modified wood after high-temperature carbonization treatment, using high-quality poplar as raw material, and under high-temperature environment for pyrolysis treatment, so that the physical and chemical properties of the wood change, thus obtaining more excellent performance.

## **Application**

Due to its excellent performance, Poplar Carbide is widely used in the following areas:

Interior decoration: flooring, wall panels, ceiling, furniture, stairs, doors and windows, etc.

Outdoor landscape: floor, fence, flower box, pavilion, wooden house, water-friendly platform, etc.

Other fields: handicrafts, musical instruments, packaging materials, etc.