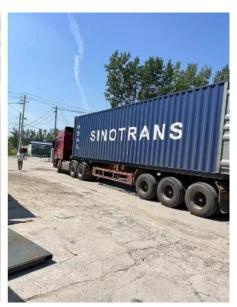

## **Product Overview**

Carbonized poplar(<u>Carbonized Poplar Strip Supply</u>) is a kind of modified wood after high-temperature carbonization treatment, using high-quality poplar as raw material, and under high-temperature environment for pyrolysis treatment, so that the physical and chemical properties of the wood change, thus obtaining more excellent performance.