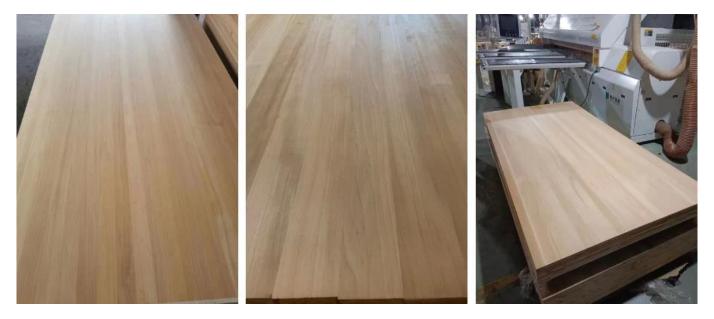

Natural texture: Carbonized wood has a clearer and more natural texture, soft color and unique decorative effect, and can be carbonized to different depths to obtain different color effects according to demand.

## **Product Specification**

The specifications of Carbonized Poplar (<u>Wholesale of Thermo wood in China</u>.) can be customized according to customers' requirements, common specifications include:

Thickness: 15mm, 20mm, 25mm, 30mm, etc.