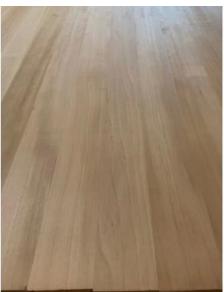

Natural texture: Carbonized wood has a clearer and more natural texture, soft color and unique decorative effect, and can be carbonized to different depths to obtain different color effects according to demand.

## **Product Specification**

The specifications of Carbonized Poplar can be customized according to customers' requirements, common specifications include:

Thickness: 15mm, 20mm, 25mm, 30mm, etc.

Width: 90mm, 120mm, 140mm, 160mm, etc.