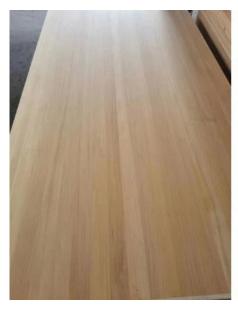

Natural texture: Carbonized wood has a clearer and more natural texture, soft color and unique decorative effect, and can be carbonized to different depths to obtain different color effects according to demand.

## **Product Specification**

The specifications of Carbonized Poplar can be customized according to customers' requirements, common specifications include:

Thickness: 15mm, 20mm, 25mm, 30mm, etc.

Width: 90mm, 120mm, 140mm, 160mm, etc.