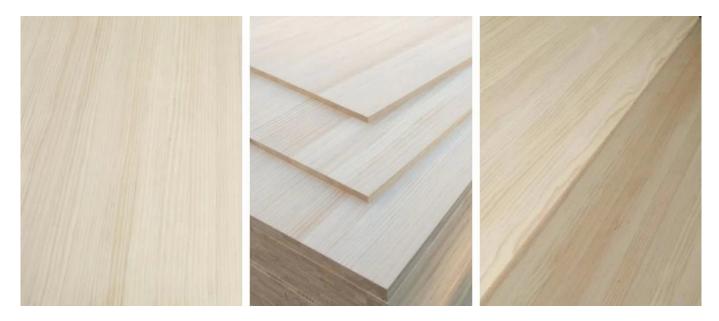

### **Physical Properties**

**Strength and stability:** it has certain strength and toughness, uniform density, and the strength can meet the requirements of general construction and furniture manufacturing China Straight Grain Radiata Pine Suppliers. It is not easy to have serious deformation and cracking after drying treatment, with average shrinkage efficiency and strong stability.

## **Processing performance**

Low processing difficulty, cutting, drilling, planing, nailing and other operations can be carried out smoothly, can obtain better processing accuracy and surface quality, can be easily made into a variety of complex shapes. The wood has good nail-holding power and strong permeability, which makes it very easy to be treated with anticorrosion, drying, curing and colouring.

#### **Grades**

Industrial grade: moisture content of 8-12%, sawn rough, smooth and flat on all sides, no defects, can have small imperfections on the back side. Mainly used for applications that do not require high appearance standards, such as packaging boxes or non-critical structural components.

**Furniture Grade A:** Ensures a 60 per cent yield, cut lengths of 600mm or more, allowing for knots up to 38mm in size. Moisture content averages 9 per cent, with a maximum of 12 per cent permitted, and is suitable for furniture fittings and solid timber components.

**Furniture grade B**: Ensures a 60% yield, cut lengths of 150mm or more, allowing for knots of up to

38mm in size. Moisture content averages 9% with a maximum of 12% permitted, suitable for the manufacture of furniture fittings, solid timber and finger-joined panels.

**Standard grade:** Allow knots and cores, good stability and compression resistance, moisture content of 9% on average and 12% maximum, suitable for the production of boxes, pallets and invisible parts of furniture fittings.