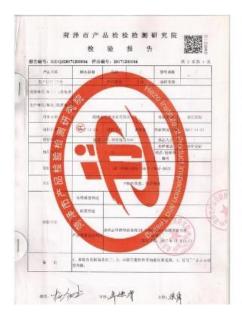

ld, cut lengths of 600mm or more, allowing for knots up to 38mm in size. Moisture content averages 9 per cent, with a maximum of 12 per cent permitted, and is suitable for furniture fittings and solid timber components.

**Furniture grade B**: Ensures a 60% yield, cut lengths of 150mm or more, allowing for knots of up to

38mm in size. Moisture content averages 9% with a maximum of 12% permitted, suitable for the manufacture of furniture fittings, solid timber and finger-joined panels.

**Standard grade:** Allow knots and cores, good stability and compression resistance, moisture content of 9% on average and 12% maximum, suitable for the production of boxes, pallets and invisible parts of furniture fittings.







□China Straight Grain AA Radiata Pine Factory

#### **Our certification**