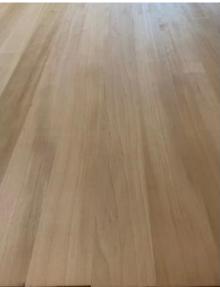

## **Product Characteristics**

**Excellent material**: Poplar logs with appropriate growth cycle are selected, with clear grain and uniform texture, which ensures the strength and stability of the boards.

## **Product Advantages**

**Light as a feather, labor-saving handling**: density of only 0.42g/cm<sup>3</sup>, 30% lighter than oak, more labor-saving handling and cutting.

**Straight texture, value online:** natural light cream color + soft wood grain, easily adaptable to