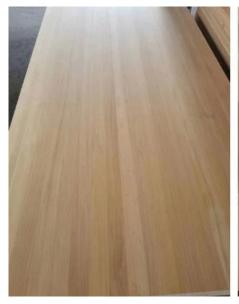

## **Product Characteristics**

**Excellent material**: Poplar logs with appropriate growth cycle are selected, with clear grain and uniform texture, which ensures the strength and stability of the boards.

## **Product Advantages**

**Light as a feather, labor-saving handling**: density of only 0.42g/cm<sup>3</sup>, 30% lighter than oak, more labor-saving handling and cutting.

**Straight texture, value online:** natural light cream color + soft wood grain, easily adaptable to