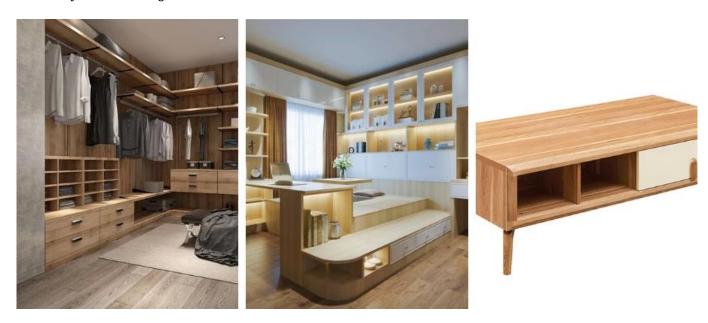

<u>art series melamine board</u> are very suitable for furniture manufacturing, such as wardrobes, bed frames, desks, and TV cabinets. Its ease of processing also makes it an ideal choice for interior decoration projects, including carving complex decorations, doors, and frames. In architecture, density boards are often used to make models and templates, as well as as as a material for the lower layer of flooring.