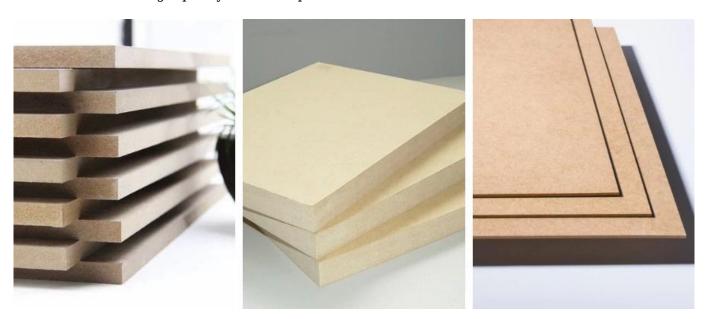

Density board (medium density fiberboard MDF) is easy to coat and process into various shapes, with good structural integrity and stability. The homogeneous properties of density board also enable it to exhibit high-quality effects on paint surfaces and finishes.