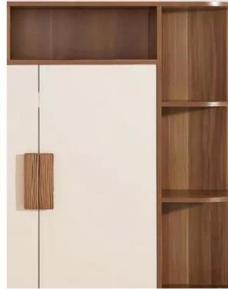

Particle board is widely used in furniture manufacturing, especially as a substrate for cabinets, bookshelves, desks, and TV cabinets. Its lightweight properties also make it an ideal choice for indoor partitions and soundproof walls. Particle board is commonly used as a material for the lower floors and interior decoration projects, such as doors and decorative panels.