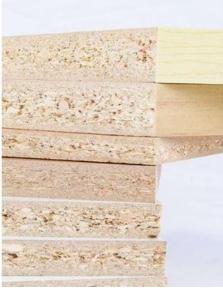

Particle board is a type of engineering wood, made by pressing wood particles or particles mixed with adhesive. It is cost-effective, lightweight, easy to process and install, and can be covered with decorative materials to improve appearance and durability.