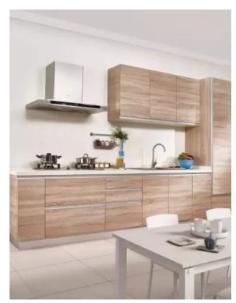

Particle board is widely used in furniture manufacturing, especially as a substrate for cabinets, bookshelves, desks, and TV cabinets. Its lightweight properties also make it an ideal choice for indoor partitions and soundproof walls. Particle board is commonly used as a material for the lower floors and interior decoration projects, such as doors and decorative panels.