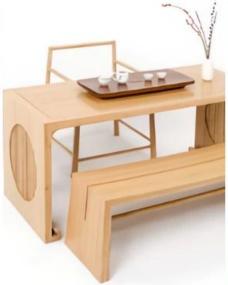

Particle board is widely used in furniture manufacturing, especially as a substrate for cabinets, bookshelves, desks, and TV cabinets. Its lightweight properties also make it an ideal choice for indoor partitions and soundproof walls. Particle board is commonly used as a material for the lower floors and interior decoration projects, such as doors and decorative panels.