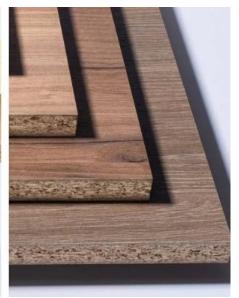

Particle board is a type of engineering wood, made by pressing wood particles or particles mixed with adhesive. It is cost-effective, lightweight, easy to process and install, and can be covered with decorative materials to improve appearance and durability.