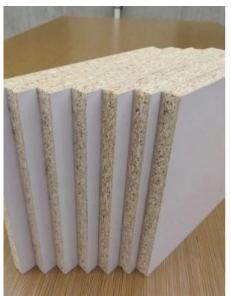

Particle board is a type of engineering wood, made by pressing wood particles or particles mixed with adhesive. It is cost-effective, lightweight, easy to process and install, and can be covered with decorative materials to improve appearance and durability.