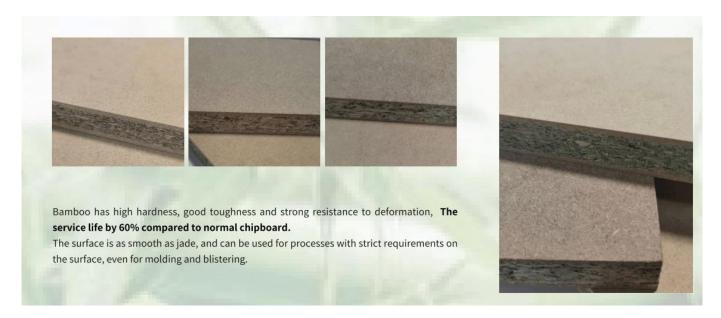

- · Bamboo steel sheet has a wide range of applications in many fields
- In furniture making, it can be used to make moisture-proof kitchen cabinets, beautiful and durable closets, as well as bookshelves, dining tables and chairs and other types of furniture;
- In interior decoration, it can be used as wall siding to add a natural and warm atmosphere, and
  can also be used for ceiling, to create a variety of shapes, to achieve sound and heat
  absorption, and can also be made into a partition, dividing the space, to enhance the sense of
  hierarchy and permeability;
- In the office can be made into office chairs, filing cabinets, etc., to create a healthy office environment
- And in the commercial field can be used as display racks, display cabinets and other display props, to enhance the effect of commodity display.