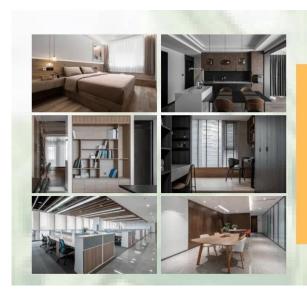

- · Bamboo steel sheet has a wide range of applications in many fields
- In furniture making, it can be used to make moisture-proof kitchen cabinets, beautiful and durable closets, as well as bookshelves, dining tables and chairs and other types of furniture;
- In interior decoration, it can be used as wall siding to add a natural and warm atmosphere, and
  can also be used for ceiling, to create a variety of shapes, to achieve sound and heat
  absorption, and can also be made into a partition, dividing the space, to enhance the sense of
  hierarchy and permeability;
- In the office can be made into office chairs, filing cabinets, etc., to create a healthy office environment
- And in the commercial field can be used as display racks, display cabinets and other display props, to enhance the effect of commodity display.