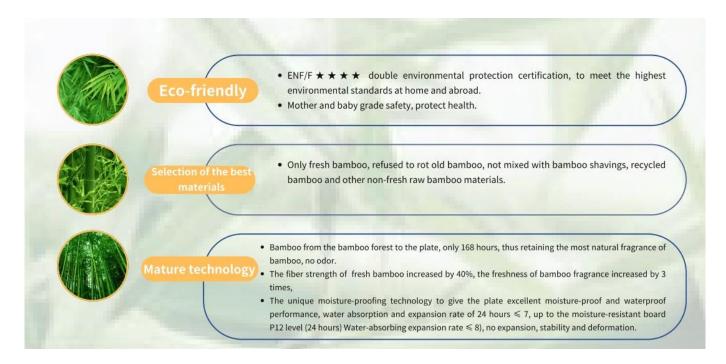

## **Environmental protection and safety**

**Environmentally friendly materials:** Bamboo charcoal formaldehyde purification boards use natural bamboo as the source of raw materials, and follow strict environmental standards in the production process, without adding harmful chemicals, to ensure the environmental friendliness of the product from the source.

**Safety Certification:** The product has passed a number of domestic and international authoritative environmental safety certification, such as [list the relevant certification name], proving that it will not release other harmful substances in the process of use, no harm to the human body and the environment, can be used with confidence.