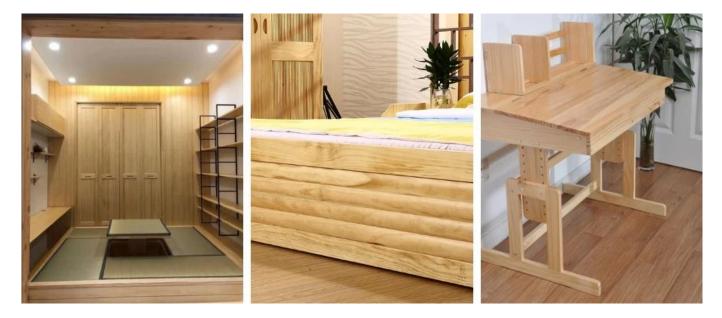

Pine wood is widely used in furniture, flooring, doors and windows, and interior decoration. Its excellent anti-corrosion and durability make it an ideal choice for outdoor landscape design and building materials, such as for terraces, decks, and fences.