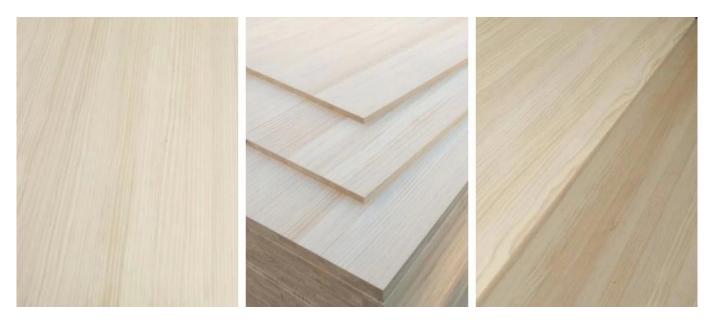

<u>Pine wood</u> is popular around the world for its rapid growth and wide adaptability. It has a soft texture, is easy to process, and has good anticorrosion and durability. The light yellow brown color tone gives a natural and warm feeling, making it a popular and practical material.

Pine wood is widely used in furniture, flooring, doors and windows, and interior decoration. Its excellent anti-corrosion and durability make it an ideal choice for outdoor landscape design and building materials, such as for terraces, decks, and fences.