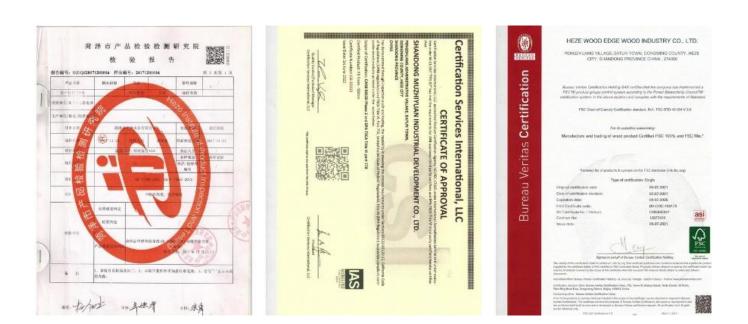

<u>Pine wood</u> is popular around the world for its rapid growth and wide adaptability. It has a soft texture, is easy to process, and has good anticorrosion and durability. The light yellow brown color tone gives a natural and warm feeling, making it a popular and practical material.



Pine wood is widely used in furniture, flooring, doors and windows, and interior decoration. Its excellent anti-corrosion and durability make it an ideal choice for outdoor landscape design and building materials, such as for terraces, decks, and fences.



We are a solid wood and melamine board factory with over 10 years of history in China. Now, we cooperate with more than 100 furniture,

cabinets, wood processing, and wood trading companies from the global wood market.



## Our certification